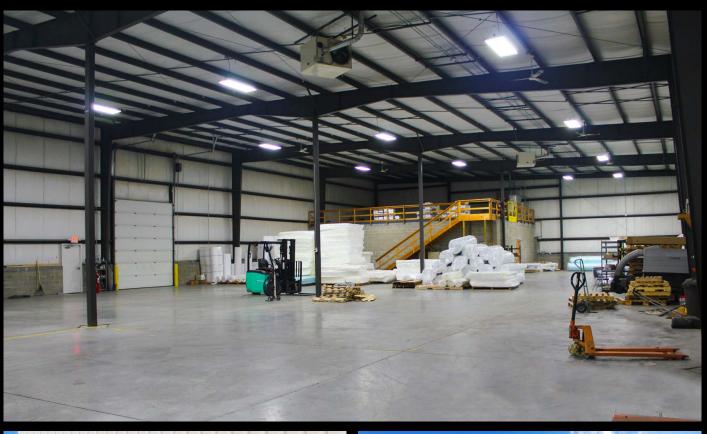

'S            | BURGER KING               |
|                 | T.J. MAXX           | CHICKEN SALAD CHICK | CRACKER BARREL            |
|                 | BURLINGTON          | HARMONY STEAKHOUSE  | CVS                       |
|                 | KIRKLAND'S HOME     | STARBUCKS           | LOWE'S                    |
|                 | OLD NAVY            | CITY BARBEQUE       | PANDA EXPRESS             |
|                 | ROSS DRESS FOR LESS | CHICK-FIL-A         | MCDONALD'S                |
|                 | TORRID              | CIRCLE K            | MEIJER                    |
|                 | PETCO               | QDOBA               | MCALISTER'S DELI          |
|                 | DOLLAR TREE         | TACO BELL           | <b>BUFFALO WILD WINGS</b> |

# PROPERTY PHOTOS









#### THE LOCATION

THIS FLEXIBLE WAREHOUSE SPACE OFFERS OPTIMAL CONNECTIVITY WITH EASY ACCESS TO I-65 I SR 267 & I-65 I CR 550 S INTERCHANGES, MAKING IT A MERE 25 MILES FROM THE INDIANAPOLIS INTERNATIONAL AIRPORT AND ADJACENT TO THE WORLD'S SECOND LARGEST FEDEX AIR HUB.

4084 PERRY BLVD IS MINUTES AWAY FROM MAJOR GLOBAL-BRAND CORPORATE FACILITIES, SOLIDIFYING ITS POSITION AS A PRIME LOCATION IN CENTRAL INDIANA'S LOGISTICS & DISTRIBUTION HUB. WHITESTOWN, INDIANA CONSISTENTLY RANKS AS INDIANA'S FASTEST-GROWING CITY, MAKING IT THE PREMIER BUSINESS DESTINATION.



### **SITE PLAN**



### CONTACT

1425 E 86TH ST. SUITE 212 INDIANAPOLIS, IN 46240

WWW.BRIGHTPOINTREALESTATE.COM