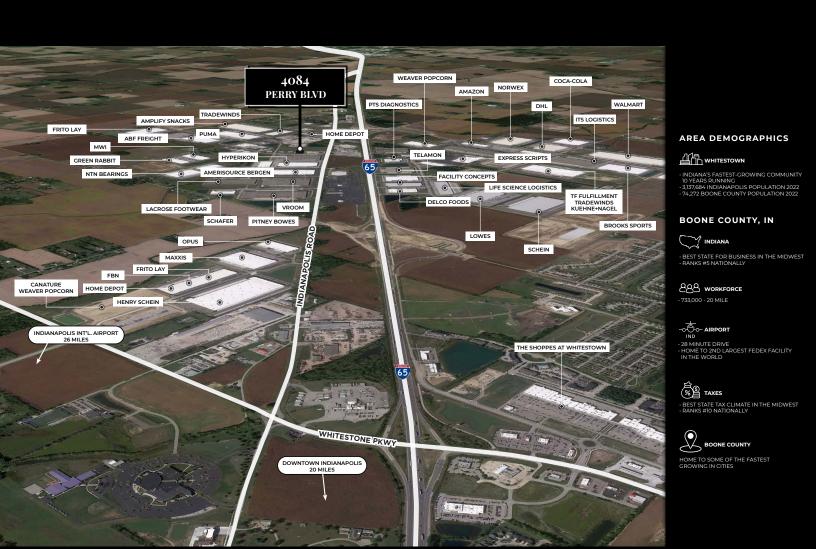

#### THE LOCATION

THIS FLEXIBLE WAREHOUSE SPACE OFFERS OPTIMAL CONNECTIVITY WITH EASY ACCESS TO I-65 I SR 267 & I-65 I CR 550 S INTERCHANGES, MAKING IT A MERE 25 MILES FROM THE INDIANAPOLIS INTERNATIONAL AIRPORT AND ADJACENT TO THE WORLD'S SECOND LARGEST FEDEX AIR HUB.

4084 PERRY BLVD IS MINUTES AWAY FROM MAJOR GLOBAL-BRAND CORPORATE FACILITIES, SOLIDIFYING ITS POSITION AS A PRIME LOCATION IN CENTRAL INDIANA'S LOGISTICS & DISTRIBUTION HUB. WHITESTOWN, INDIANA CONSISTENTLY RANKS AS INDIANA'S FASTEST-GROWING CITY, MAKING IT THE PREMIER BUSINESS DESTINATION.

### **SITE PLAN**