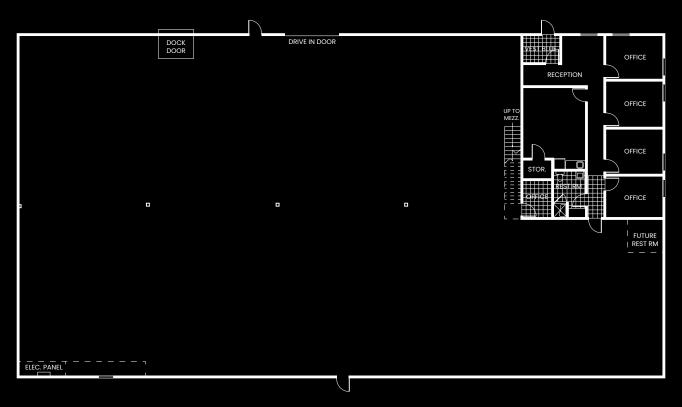

## LEASE OUTLINE DRAWING

| MAJOR RETAILERS | HOBBY LOBBY         | AMERICAN MATTRESS   | BIG O TIRES               |
|-----------------|---------------------|---------------------|---------------------------|
|                 | FIVE BELOW          | CULVER'S            | BURGER KING               |
|                 | T.J. MAXX           | CHICKEN SALAD CHICK | CRACKER BARREL            |
|                 | BURLINGTON          | HARMONY STEAKHOUSE  | CVS                       |
|                 | KIRKLAND'S HOME     | STARBUCKS           | LOWE'S                    |
|                 | OLD NAVY            | CITY BARBEQUE       | PANDA EXPRESS             |
|                 | ROSS DRESS FOR LESS | CHICK-FIL-A         | MCDONALD'S                |
|                 | TORRID              | CIRCLE K            | MEIJER                    |
|                 | PETCO               | QDOBA               | MCALISTER'S DELI          |
|                 | DOLLAR TREE         | TACO BELL           | <b>BUFFALO WILD WINGS</b> |

## PROPERTY HIGHLIGHTS

WAREHOUSE ±10,504 SF OFFICE ± 2,992 SF TOTAL BUILDING ± 13,496 SF CLEAR HEIGHT 22-25' ZONED I-2 DRIVE IN DOOR 1 TOTAL I 12'W X 14' H **DOCK DOORS 1 TOTAL** YEAR BUILT 2003 **AMPLE PARKING** 