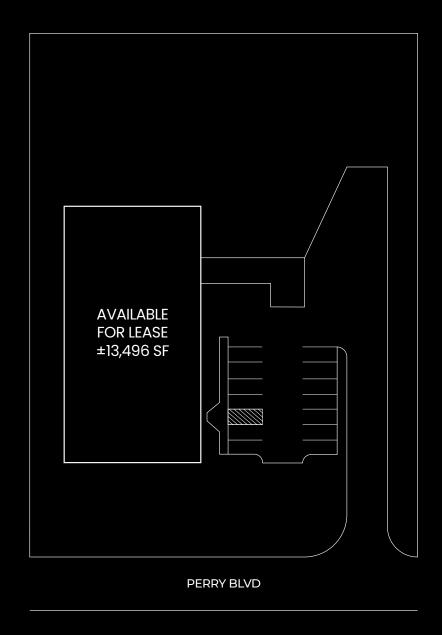

|
|                 | PETCO               | QDOBA               | MCALISTER'S DELI          |
|                 | DOLLAR TREE         | TACO BELL           | <b>BUFFALO WILD WINGS</b> |

# PROPERTY PHOTOS









#### THE LOCATION

THIS FLEXIBLE WAREHOUSE SPACE OFFERS OPTIMAL CONNECTIVITY WITH EASY ACCESS TO I-65 I SR 267 & I-65 I CR 550 S INTERCHANGES, MAKING IT A MERE 25 MILES FROM THE INDIANAPOLIS INTERNATIONAL AIRPORT AND ADJACENT TO THE WORLD'S SECOND LARGEST FEDEX AIR HUB.

4084 PERRY BLVD IS MINUTES AWAY FROM MAJOR GLOBAL-BRAND CORPORATE FACILITIES, SOLIDIFYING ITS POSITION AS A PRIME LOCATION IN CENTRAL INDIANA'S LOGISTICS & DISTRIBUTION HUB. WHITESTOWN, INDIANA CONSISTENTLY RANKS AS INDIANA'S FASTEST-GROWING CITY, MAKING IT THE PREMIER BUSINESS DESTINATION.



### **SITE PLAN**



### CONTACT

1425 E 86TH ST. SUITE 212 INDIANAPOLIS, IN 46240

WWW.BRIGHTPOINTREALESTATE.COM