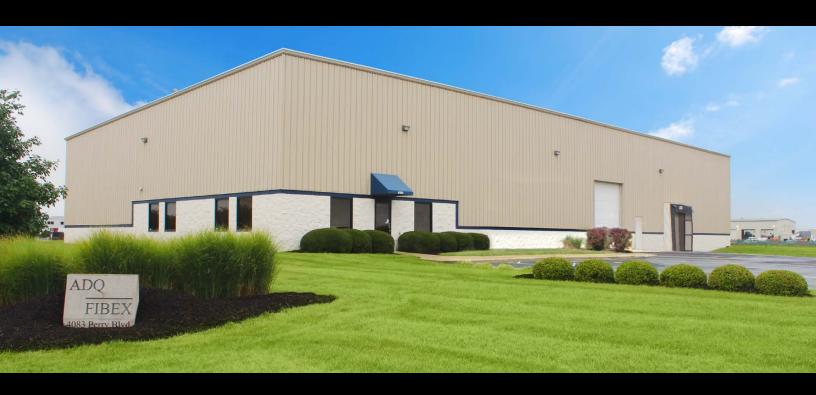

### **AVAILABLE**

CLASS A I WAREHOUSE I INDUSTRIAL FOR LEASE ± 13,496 SF

4084 PERRY BLVD WHITESTOWN, INDIANA 46075

## PROPERTY HIGHLIGHTS

WAREHOUSE ±10,504 SF OFFICE ± 2,992 SF TOTAL BUILDING ± 13,496 SF CLEAR HEIGHT 22-25' ZONED I-2 DRIVE IN DOOR 1 TOTAL I 12'W X 14' H **DOCK DOORS 1 TOTAL** YEAR BUILT 2003 **AMPLE PARKING** 