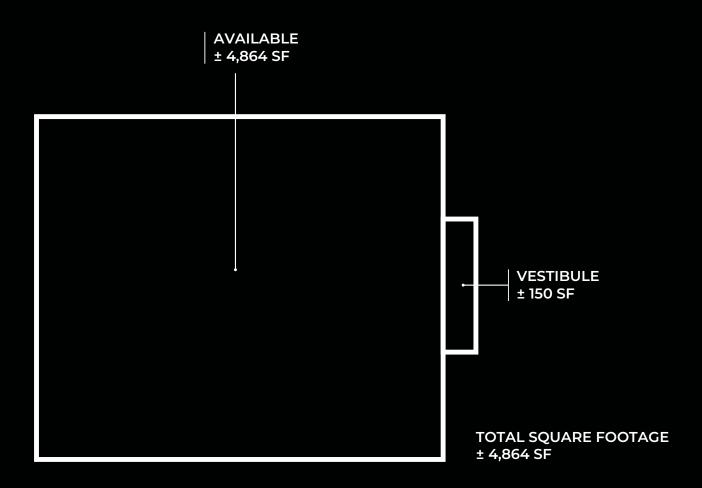

# LEASE OUTLINE DRAWING

## AVAILABLE

4760 W 38TH ST INDIANAPOLIS, IN 46254

Zoning C5 Marion, Indiana Pike Township FOR SALE I RETAIL ± 4,838 SF 0.28 Acres