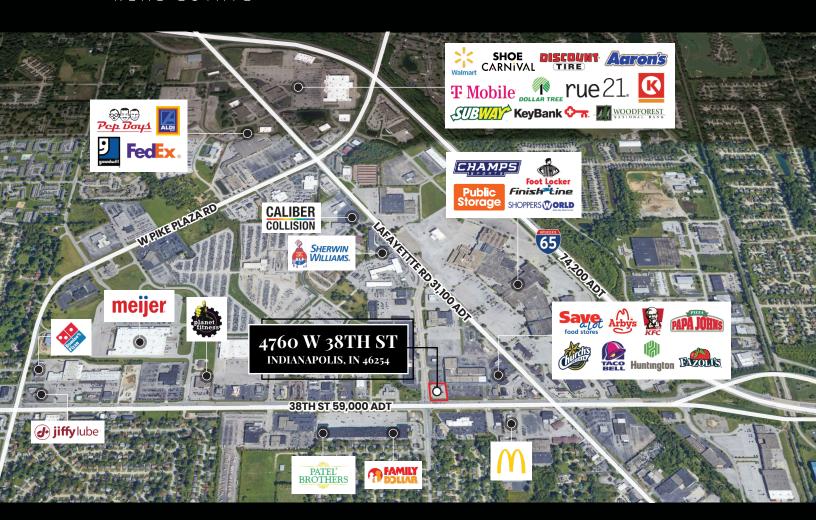

## **PROPERTY HIGHLIGHTS** PROMINENT FRONTAGE ON 38TH STREET & GEORGETOWN ROAD

MULTIPLE POINTS OF ENTRY WITH HIGH VISIBILITY AND ACCESS OFF OF THREE MAJOR THOROUGHFARES WITH OVER 100,000 CARS PER DAY

IDEAL INTERNATIONAL MARKETPLACE LOCATION AND CO-TENANCIES

**REDEVELOPMENT LOCATION OPPORTUNITY** 

AVAILABLE IMMEDIATELY

| DEMOGRAPHICS |                        | 1mi      | 3mi      | 5mi      |
|--------------|------------------------|----------|----------|----------|
|              | Population             | 12,866   | 107,626  | 247,640  |
|              | Average Household Size | 2.91     | 2.44     | 2.44     |
|              | Households             | 4,412    | 43,460   | 98,555   |
|              | Median Age             | 31.5     | 33.4     | 34.5     |
|              | Avg Household Income   | \$61,988 | \$69,511 | \$79,156 |

| MAJOR RETAILERS | LAFAYETTE SQUARE MALL           | LA FITNESS              |
|-----------------|---------------------------------|-------------------------|
|                 | NORTHWEST PLAZA SHOPPING CENTER | INDIANAPOLIS HEALTHPLEX |
|                 | GEORGETOWN PLAZA                | PLANET FITNESS          |
|                 | HONEY CREEK PLAZA               | CREW CARWASH            |
|                 | MARIAN UNIVERSITY INDIANAPOLIS  | THE HOME DEPOT          |
|                 | INTERNATIONAL MARKETPLACE       | MCDONALD'S              |
|                 | ORTHOINDY FOUNDATION YMCA       | TACO BELL               |
|                 | MEIJER                          | FINISH LINE             |
|                 | WALMART                         | PNC BANK                |
|                 | TARGET                          | NEWFIELDS               |

| DISTANCE TO: | Downtown Indy        | 7.8 Miles |
|--------------|----------------------|-----------|
|              | Eagle Creek          | 3.3 Miles |
|              | Speedway             | 3.4 Miles |
|              | Broad Ripple         | 7.8 Miles |
|              | Indianapolis Airport | 14 Miles  |