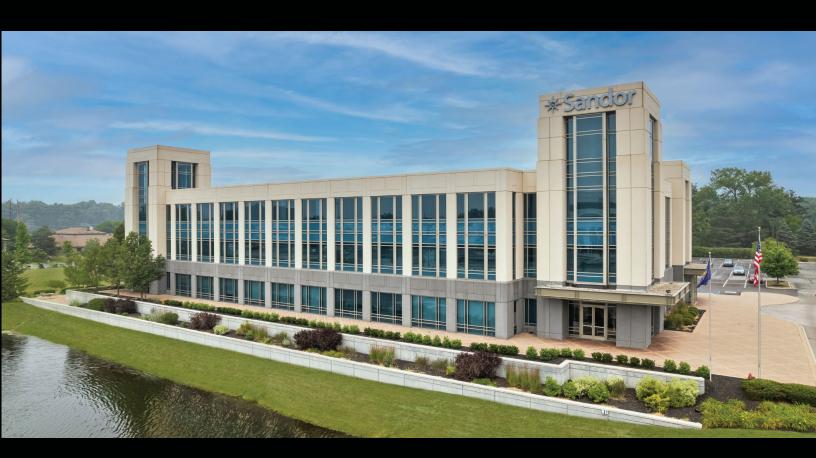

## **AVAILABLE**

CLASS A OFFICE I FOR LEASE ± 35,000 SF

10689 NORTH PENNSYLVANIA STREET, INDIANAPOLIS, INDIANA 46280

## 10689 NORTH PENNSYLVANIA STREET

Experience the unparalleled allure of the Sandor Building, a distinguished Class A++ masterpiece nestled in the vibrant heart of U.S. 31 (Meridian Street) and Pennsylvania Street. Brilliantly designed to reflect a high-end hotel ambience, this office space offers a sophisticated blend of style, function, and ready-to-occupy convenience. Both floors feature open, collaborative floor plans, elevator access, and vaulted tray ceilings, beautifully accentuated by the deep warmth of imported African wood doors and paneling. These unique, well-curated environments are ideal for high-profile satellite offices, prestigious corporate headquarters, or professional hubs and firms seeking to leave a lasting impression on clients. Welcome to the Sandor Building, a distinctive blend of business and luxury that redefines the standard for your professional journey.