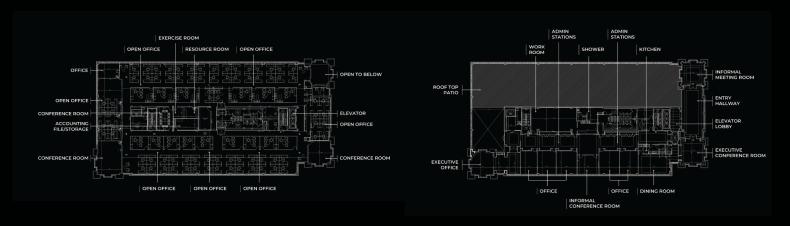

SECOND FLOOR THIRD FLOOR

THE PROPERTY

TOTAL BUILDING: ± 55,697 SF

SECOND FLOOR: ± 21,792 SF

THIRD FLOOR: **± 12,729 SF** 

LAND SIZE: 3.88 ACRES

YEAR BUILT: 2001

**ACCESS: EASY ACCESS** 

#### **SECOND FLOOR**

#### **THIRD FLOOR**

Voted #1
Place to Launch
a Career

- Money Magazine

Carmel, Indiana is home to more than 75

corporate, national, and regional company headquarters

Voted #1
in America's Best
Places to Live