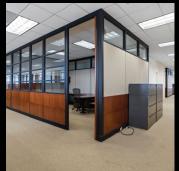

## 10689 NORTH PENNSYLVANIA STREET

Experience the unparalleled allure of the Sandor Building, a distinguished Class A++ masterpiece nestled in the vibrant heart of U.S. 31 (Meridian Street) and Pennsylvania Street. Brilliantly designed to reflect a high-end hotel ambience, this office space offers a sophisticated blend of style, function, and ready-to-occupy convenience. Both floors feature open, collaborative floor plans, elevator access, and vaulted tray ceilings, beautifully accentuated by the deep warmth of imported African wood doors and paneling. These unique, well-curated environments are ideal for high-profile satellite offices, prestigious corporate headquarters, or professional hubs and firms seeking to leave a lasting impression on clients. Welcome to the Sandor Building, a distinctive blend of business and luxury that redefines the standard for your professional journey.

#### **SECOND FLOOR**