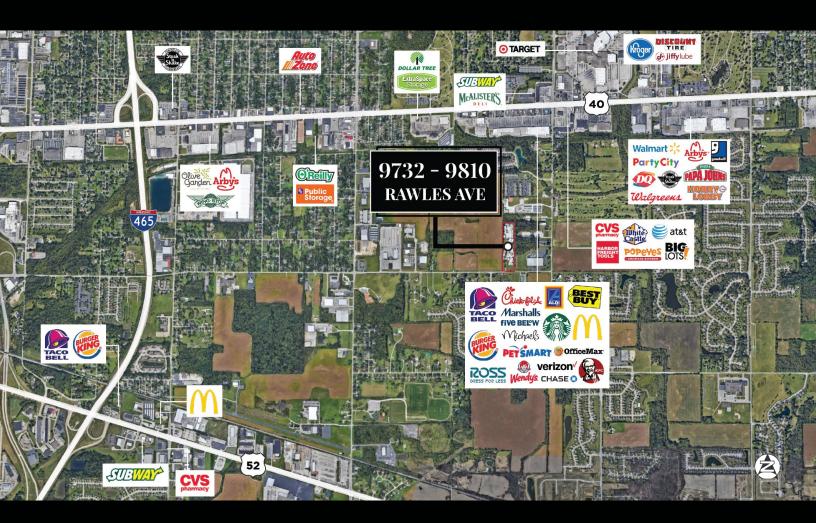

#### **INVESTMENT OPPORTUNITY I RAWLES INDUSTRIAL PARK**

#### 9732 - 9810 RAWLES AVE, INDIANAPOLIS, IN 46229

INDUSTRIAL TOTAL ACREAGE ± 9.82 ACRES TOTAL SQUARE FOOTAGE 27,700 YEAR BUILT 1998 ZONED I-4 NO. OF BUILDINGS 10 TOTAL ON-SITE PROPERTY MANAGEMENT EASY ACCESS TO I-465 THE PROPERTY10 TOTAL BUILDINGS, 8 INDUSTRIAL AND 2 RESIDENTIAL TOTALLING 27,700<br/>SQUARE FEET ON ± 9.82 ACRES OF INDUSTRIAL LAND IN INDIANAPOLIS,<br/>INDIANA. THE PROPERTY'S LOCATION IS SERVED BY 27 AIRPORTS WITHIN<br/>50 MILES - AND POSITIONED ALONG THE I-465 CORRIDOR

## MAJOR RETAILERS

|                   |                  | 8-0         |               |
|-------------------|------------------|-------------|---------------|
| MCDONALDS         | ARBY'S           | TARGET      | ALDI          |
| STARBUCKS         | OLIVE GARDEN     | KROGER      | BEST BUY      |
| TACO BELL         | MCALISTER'S DELI | WENDY'S     | DISCOUNT TIRE |
| DAIRY QUEEN       | SUBWAY           | BIG LOTS    | GOODWILL      |
| BURGER KING       | KFC              | DOLLAR TREE | + MORE        |
| PAPA JOHNS        | + MORE           | WALMART     |               |
| IHOP              |                  |             |               |
| CHICK-FIL-A       |                  |             |               |
| POPEYES LOUISIANA | KITCHEN          |             |               |
|                   |                  |             |               |