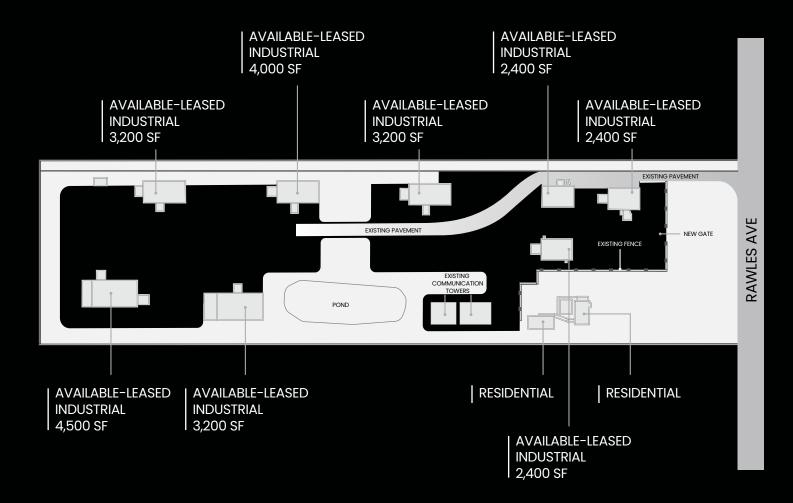

## SITE PLAN

CONTACT

BRIGHTPOINT REAL ESTATE 9450 N MERIDIAN ST. SUITE 200 INDIANAPOLIS, IN 46260

#### 9732 - 9810 RAWLES AVE, INDIANAPOLIS, IN 46229

INDUSTRIAL TOTAL ACREAGE ± 9.82 ACRES TOTAL SQUARE FOOTAGE 27,700 YEAR BUILT 1998 ZONED I-4 NO. OF BUILDINGS 10 TOTAL ON-SITE PROPERTY MANAGEMENT EASY ACCESS TO I-465 THE PROPERTY10 TOTAL BUILDINGS, 8 INDUSTRIAL AND 2 RESIDENTIAL TOTALLING 27,700<br/>SQUARE FEET ON ± 9.82 ACRES OF INDUSTRIAL LAND IN INDIANAPOLIS,<br/>INDIANA. THE PROPERTY'S LOCATION IS SERVED BY 27 AIRPORTS WITHIN<br/>50 MILES - AND POSITIONED ALONG THE I-465 CORRIDOR